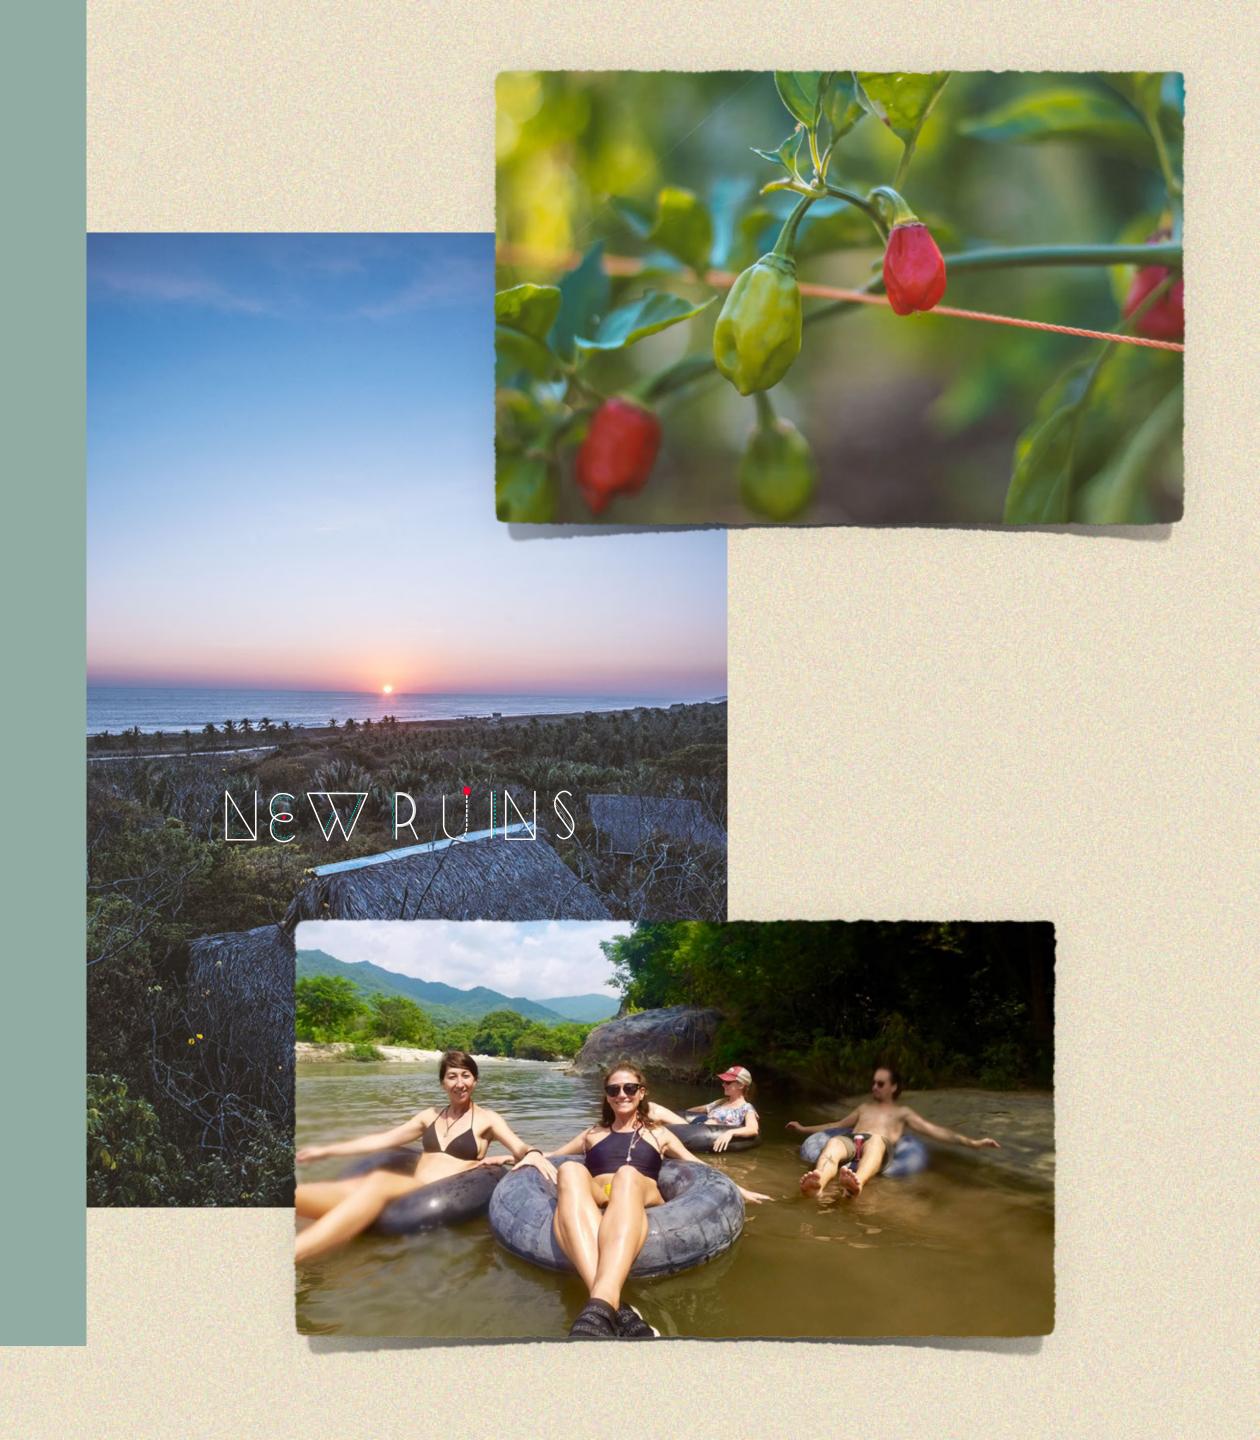

#### **RIVER FLOAT**

Floating down a nearby river in innertubes is a classic fun way to spend the afternoon and see the local landscape. Some exciting little rapids and some lazy flat sections. Usually takes 1-2 hours depending on water level and sometimes be unavailable

Duration: 2 to 3 hrs.

Cost: \$25 USD

Includes: Transport and tube rental.