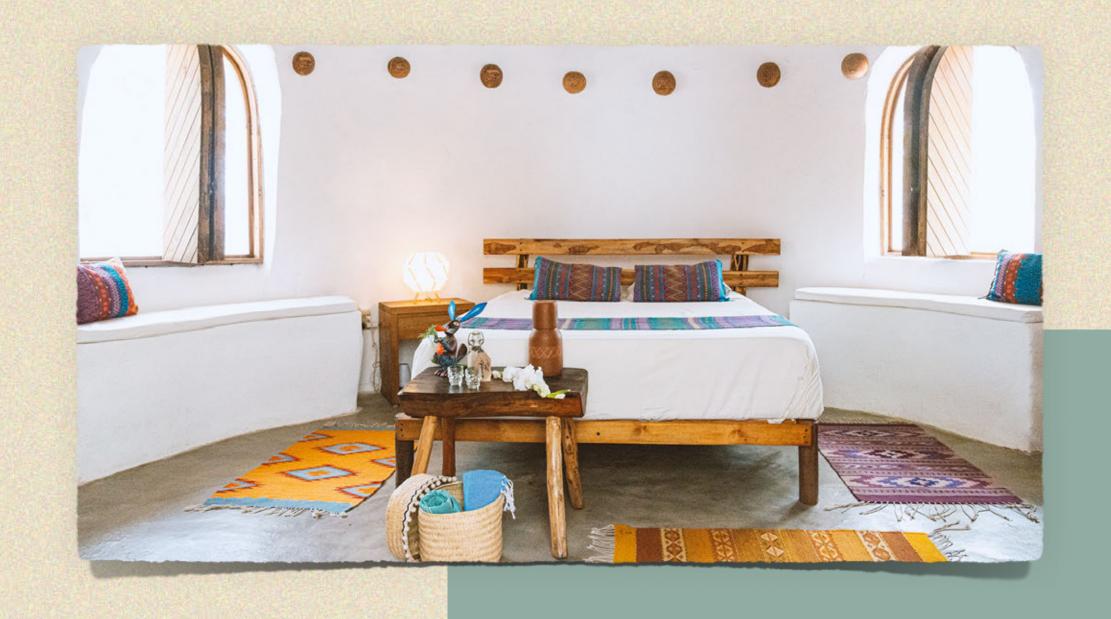

| Room                   | Beds           | Max People | Туре                              |
|------------------------|----------------|------------|-----------------------------------|
| The Temple             | 2 Single Beds  | 2          | Shared Room with private bathroom |
| The Dome               | 2 Queen Beds   | 4          | Shared Room                       |
| The Cone               | 1 Queen Bed    | 2          | Private Room                      |
| Stargazer Top Floor    | 1 Queen 1 Full | 3          | Shared Room                       |
| Stargazer Ground floor | 2 Full beds    | 2          | Shared Room                       |

## RETREAT LAYOUT