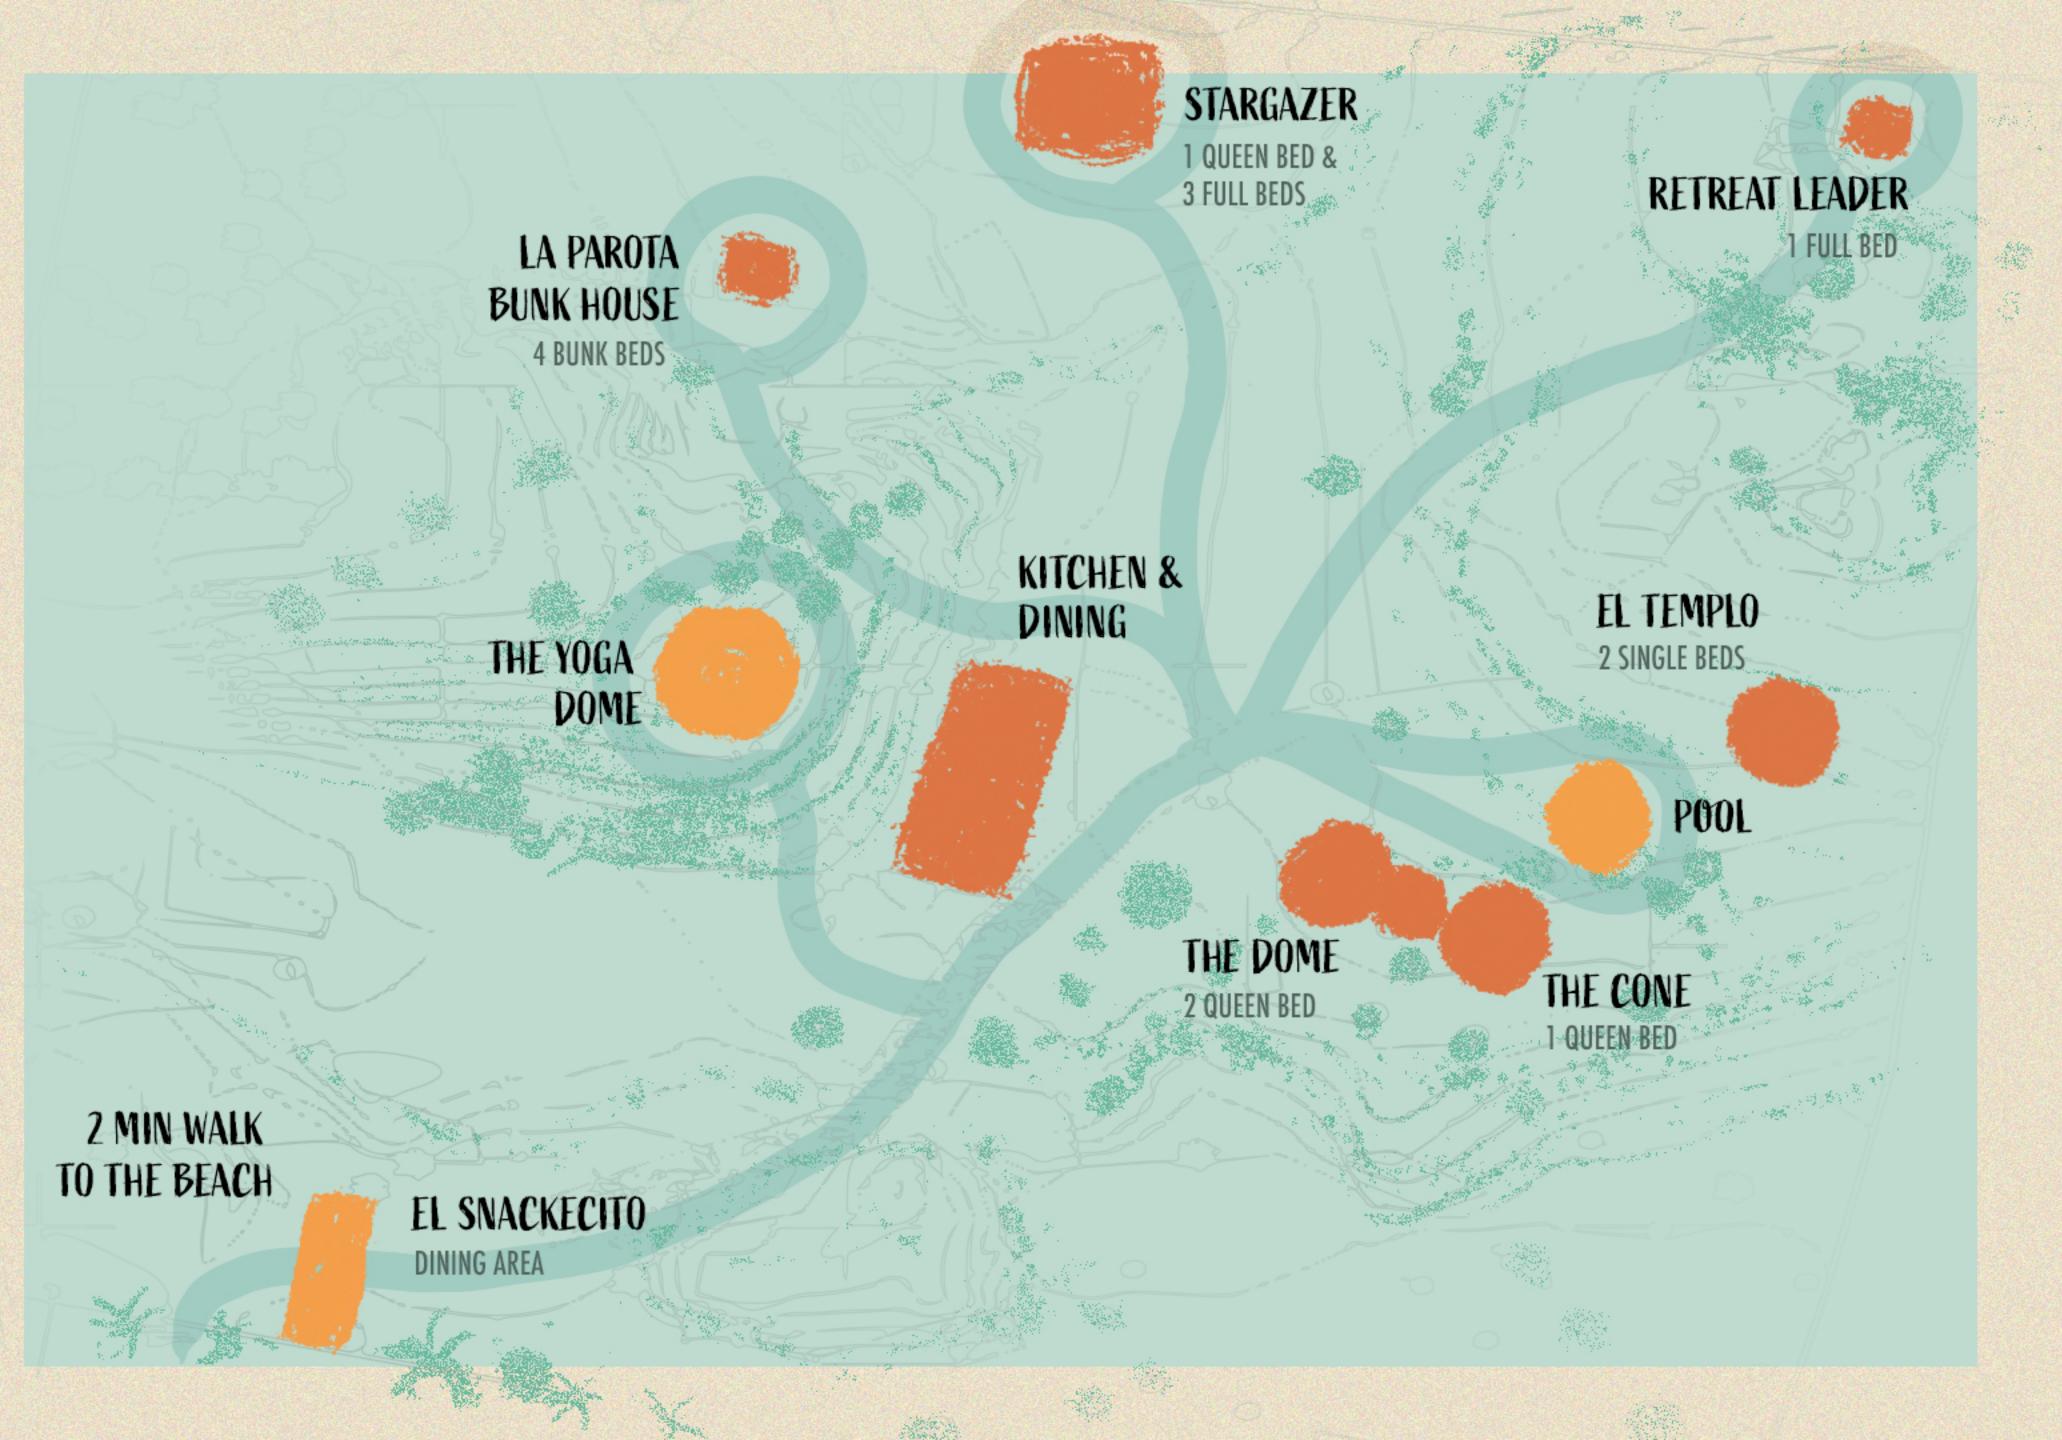

Your guests can stay by themselves or share a queen bed to save money.

The retreat organizer gets a free private room with kitchenette full bed and incredible ocean view. We will accommodate 1 helper per 10 guests for free.

You can arrange your people as you see fit. Charge more for The Staircase with private bathroom, The Cone for a private room or The Dome being poolside. That's all up to you, ours is just a flat rate.

| Room                   | Beds           | Max People | Туре                              |
|------------------------|----------------|------------|-----------------------------------|
| The Temple             | 2 Single Beds  | 2          | Shared Room with private bathroom |
| The Dome               | 2 Queen Beds   | 4          | Shared Room                       |
| The Cone               | 1 Queen Bed    | 2          | Private Room                      |
| Stargazer Top Floor    | 1 Queen 1 Full | 3          | Shared Room                       |
| Stargazer Ground floor | 2 Full beds    | 2          | Shared Room                       |

## RETREAT LAYOUT