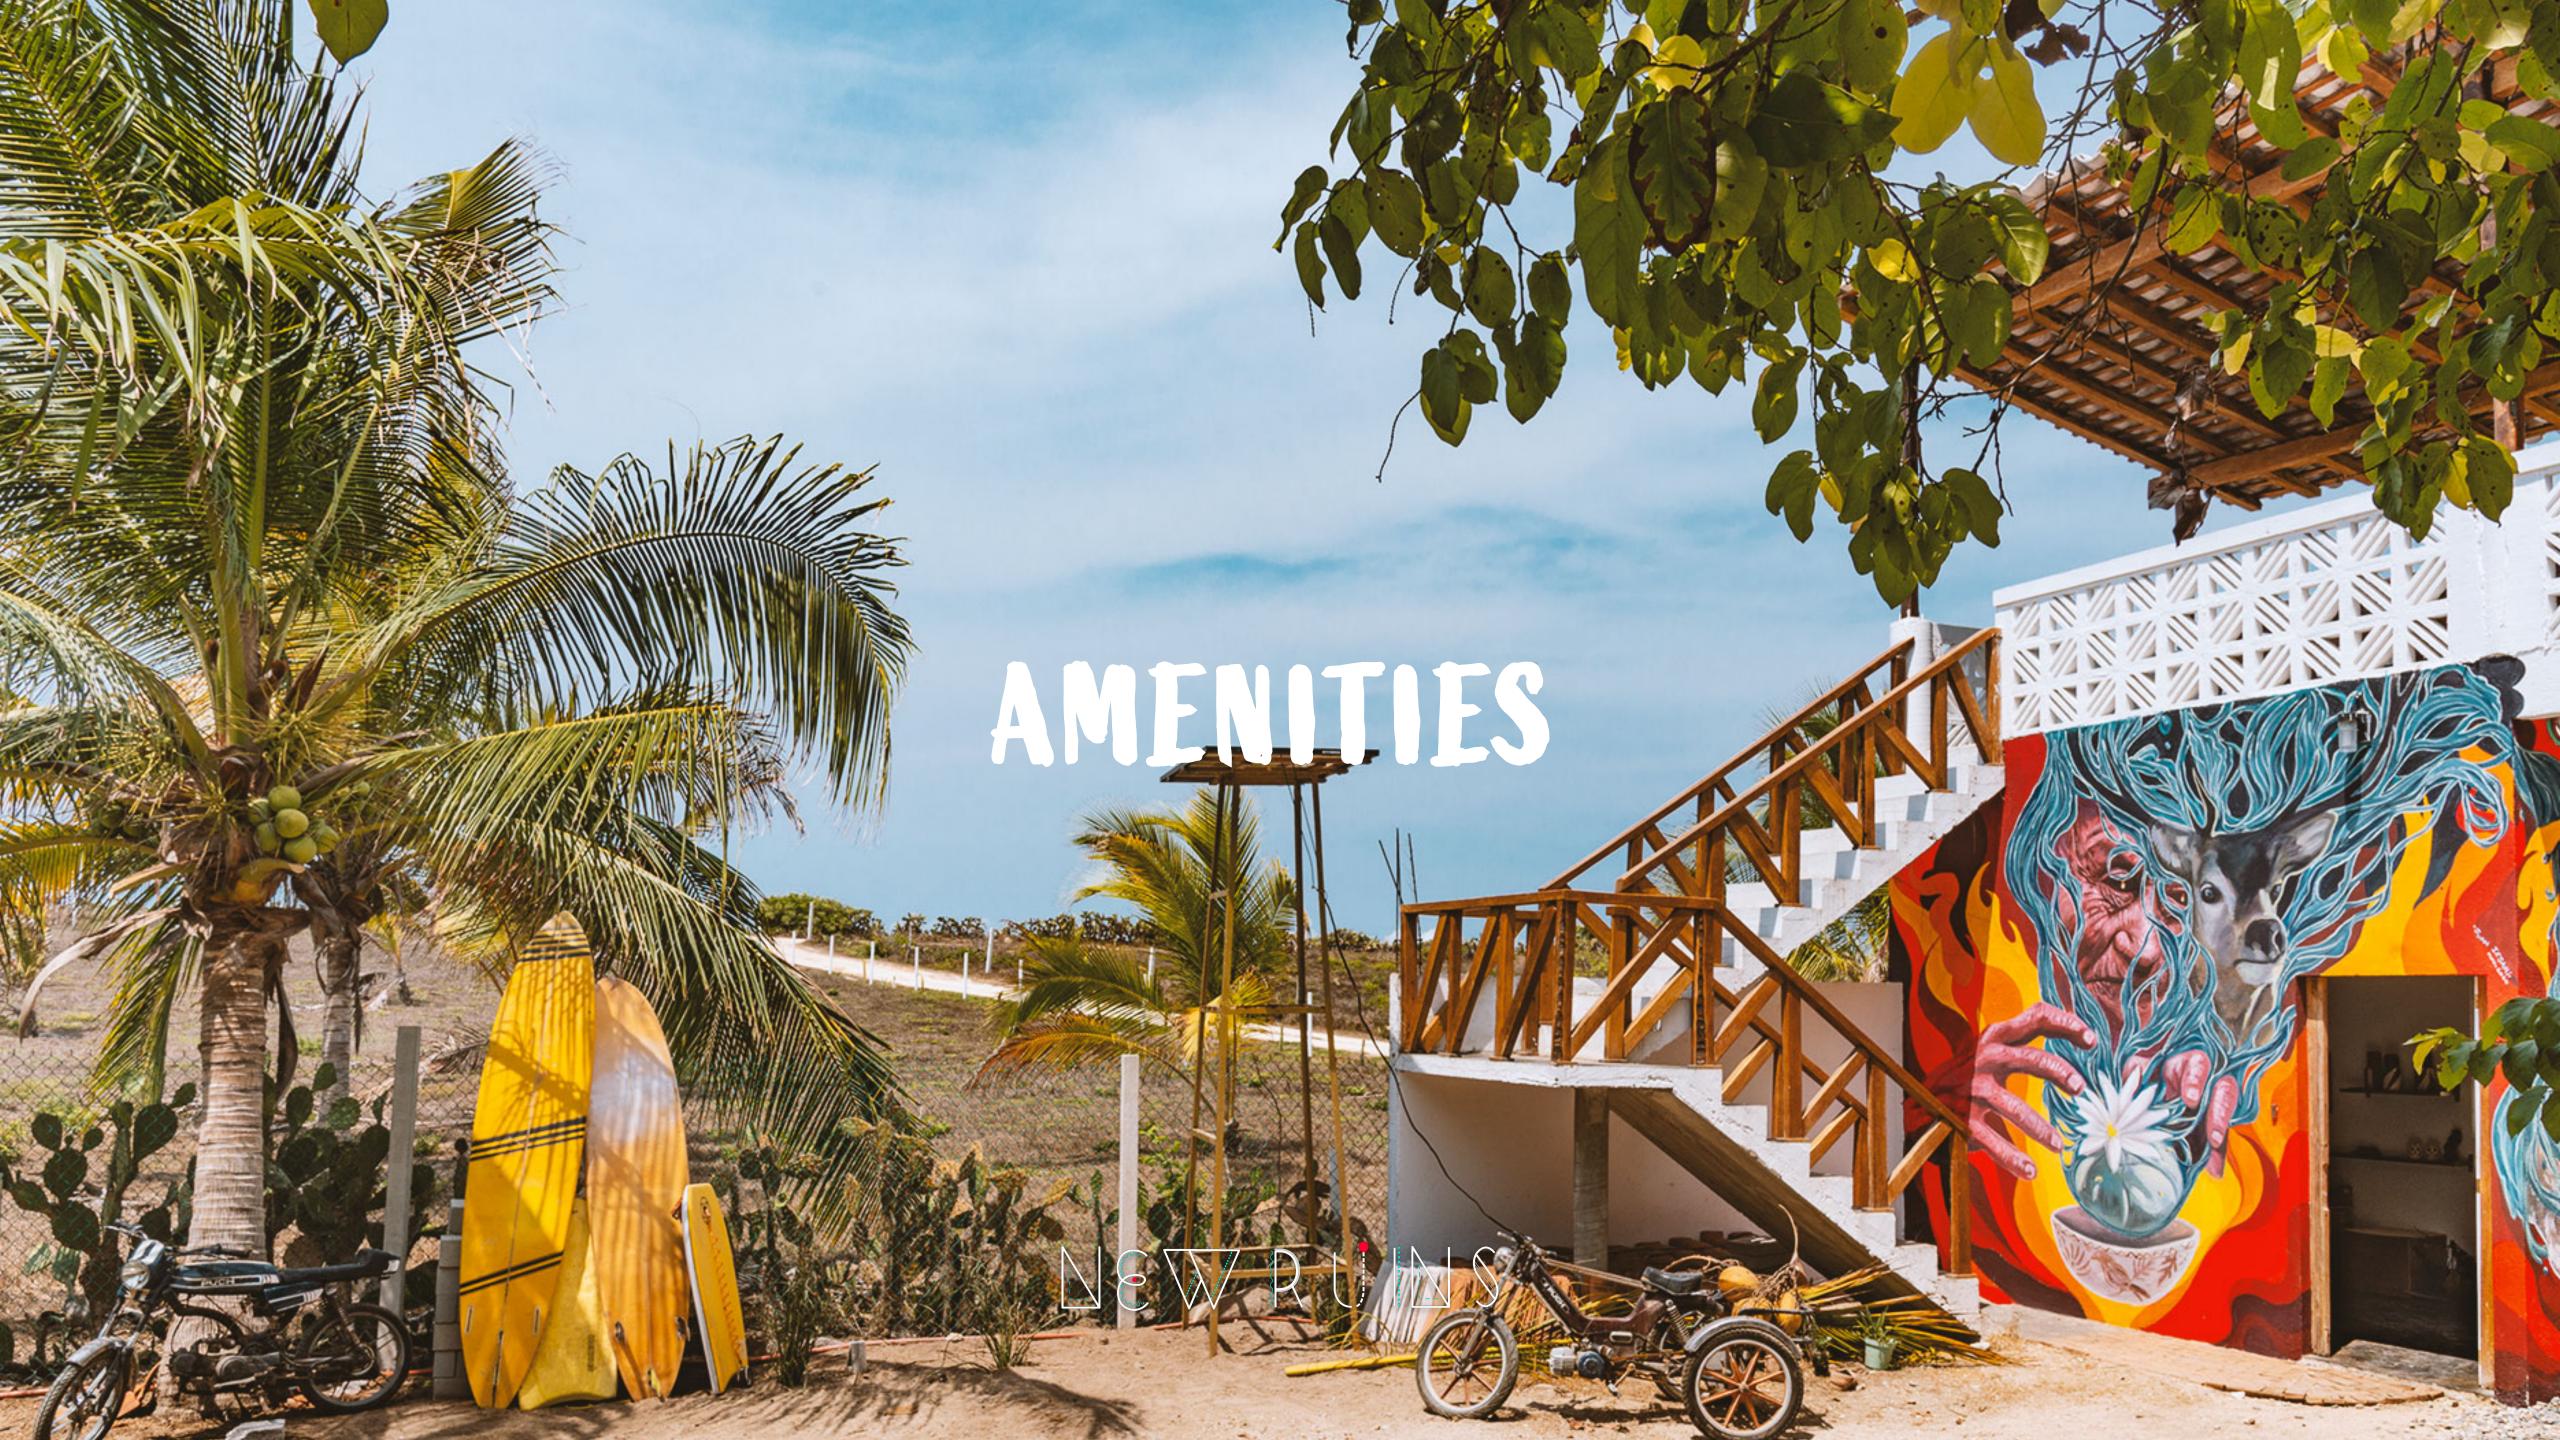

### THE FACILITIES

YOGA DOME is at your disposal at all times during your retreat.

Accommodates 12. Fully-equipped with yoga mats and all props.

VIRGIN BEACH right in front is a beach, so empty you'll feel like it's private. We have sand mats for your students to practice with on the beach.

**POOL** during downtime students can lounge around the pool. Cool off and get ready for your afternoon power session.

### EXTRAS

For an added cost, we can provide a smart drink bar, daily coconuts, beach campfire live music or anything else that will make your retreat stand out from the rest.