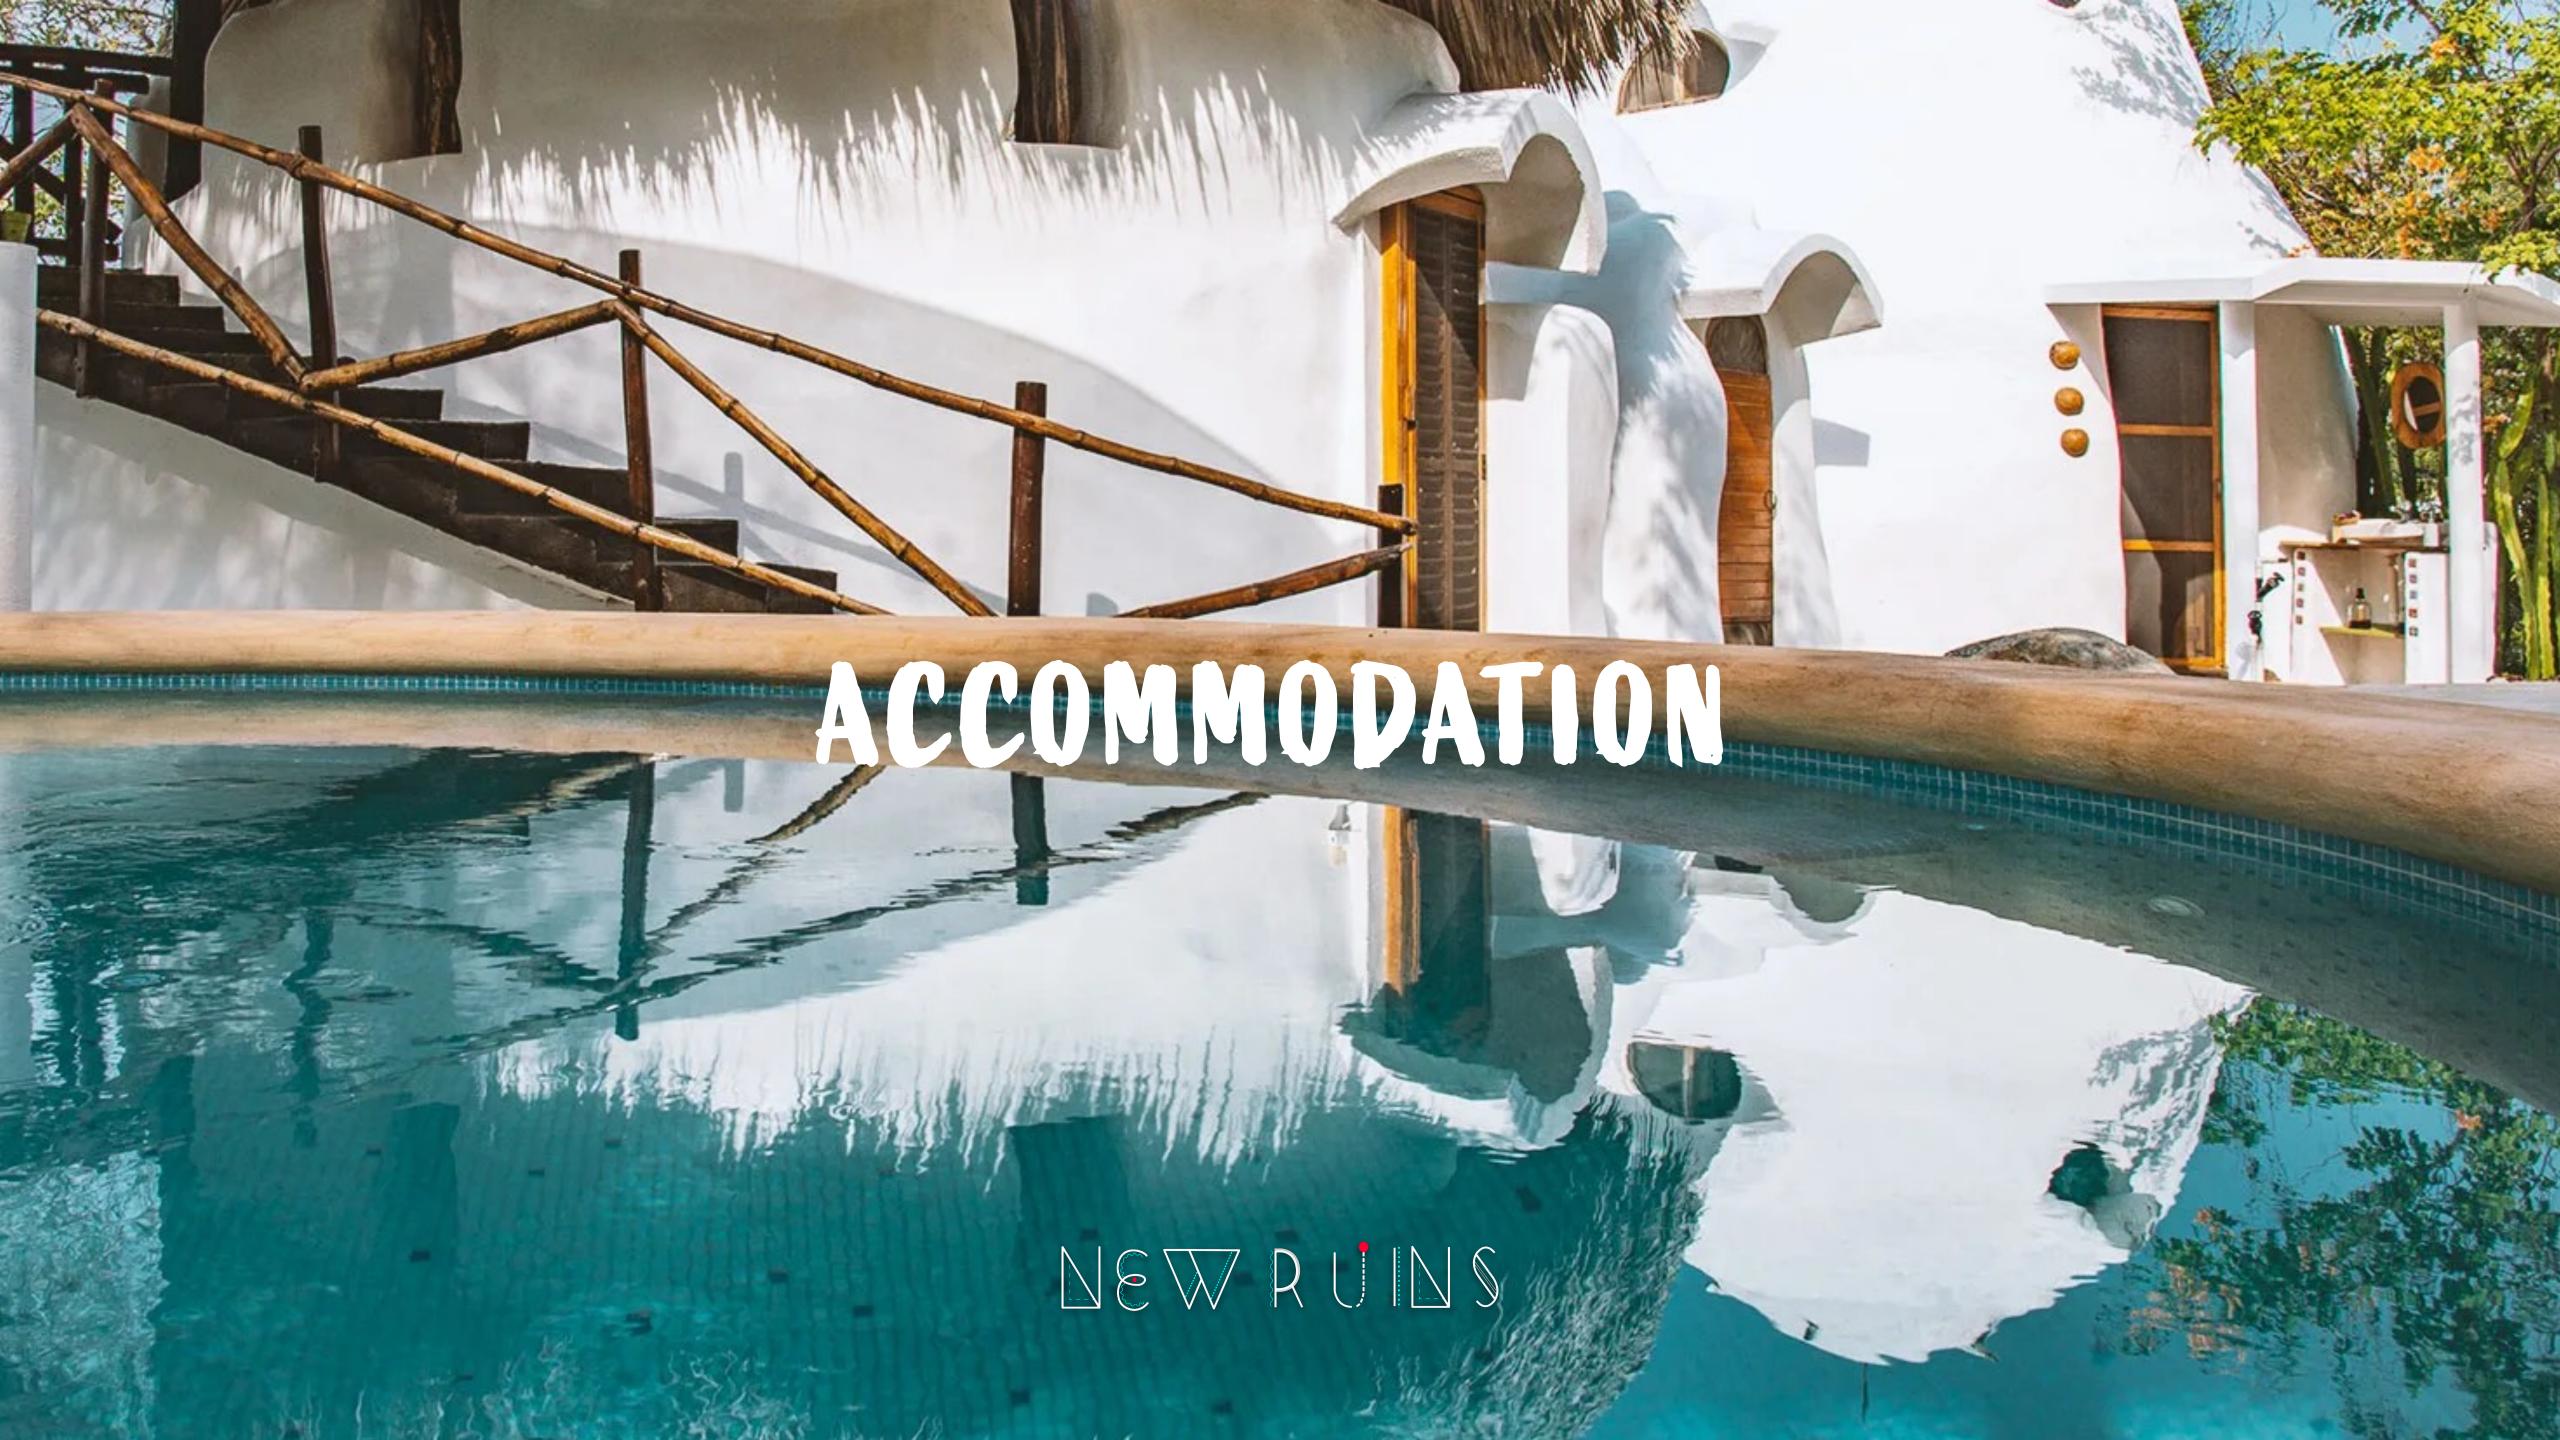

Your guests can stay by themselves or share a queen bed to save money.

The retreat organizer gets a free private room with kitchenette full bed and incredible ocean view. We will accommodate 1 helper per 10 guests for free.

You can arrange your people as you see fit. Charge more for The Staircase with private bathroom, The Cone for a private room or The Dome being poolside. That's all up to you, ours is just a flat rate.

| Room                   | Beds           | Max People | Туре                              |
|------------------------|----------------|------------|-----------------------------------|
| The Temple             | 2 Single Beds  | 2          | Shared Room with private bathroom |
| The Dome               | 2 Queen Beds   | 4          | Shared Room                       |
| The Cone               | 1 Queen Bed    | 2          | Private Room                      |
| Stargazer Top Floor    | 1 Queen 1 Full | 3          | Shared Room                       |
| Stargazer Ground floor | 2 Full beds    | 2          | Shared Room                       |