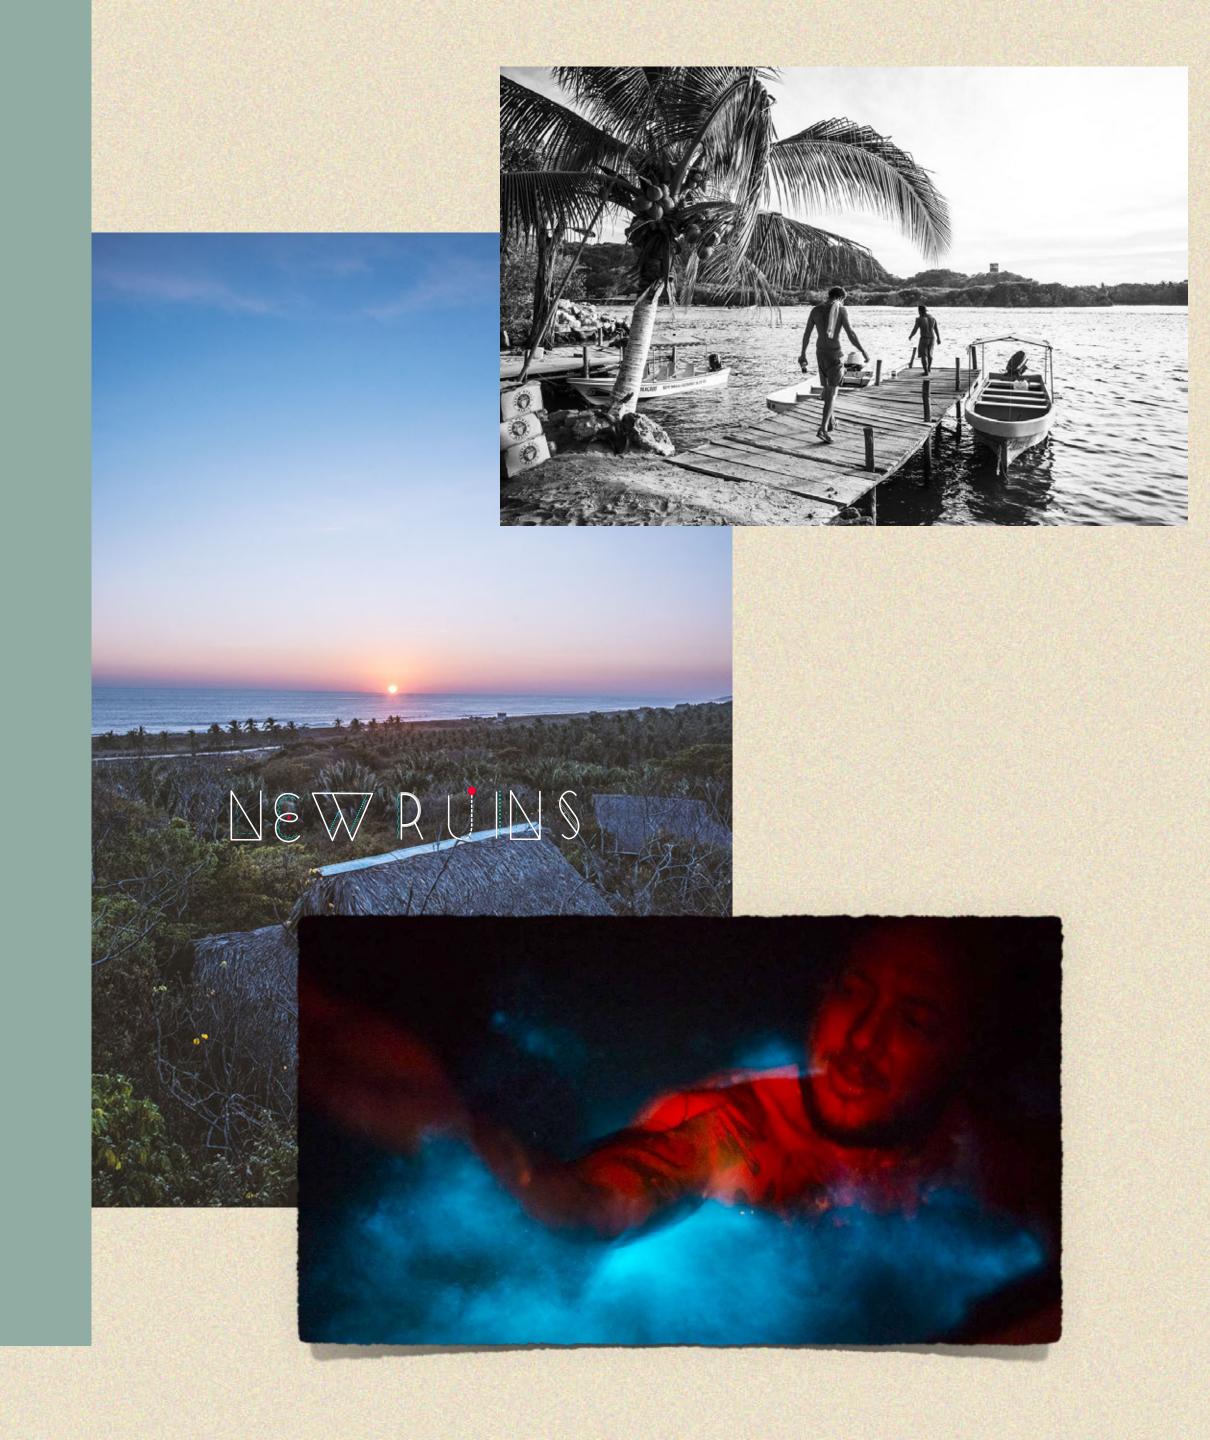

#### LAGUNAS DE CHACAHUA

Two large lagoons open to the ocean and connect to each other via a canal forming a massive ecosystem of migratory and native birds, fish and plants. Take a boat tour through the lagoons and learn about the importance of mangrove trees, the different birds and the afro-mexican community that lives inside the national park. Spend the afternoon on an island where the lagoon and ocean meet. Eat local seafood and swim. Individual surf lessons can be arranged at cost to the student. On the boat ride back, swim in bioluminescent plankton.

Duration: 11:00 to 20:00 hrs.

Cost: \$100 USD.

#### **Bioluminescent Night Swim**

Swim under the stars with the famous bioluminescent plankton. A short car ride from the Ruins, then a boat ride out into the deeper parts of the lagoon to find this fantastical natural effect. A must see, photos will never do it justice. Note, this can be included in the Chacahua Trip. This trip is shorter and more economical to better fit into your schedule and budget.

Duration: 21:00 to 23:00 hrs.

Cost: \$40 (no food included)