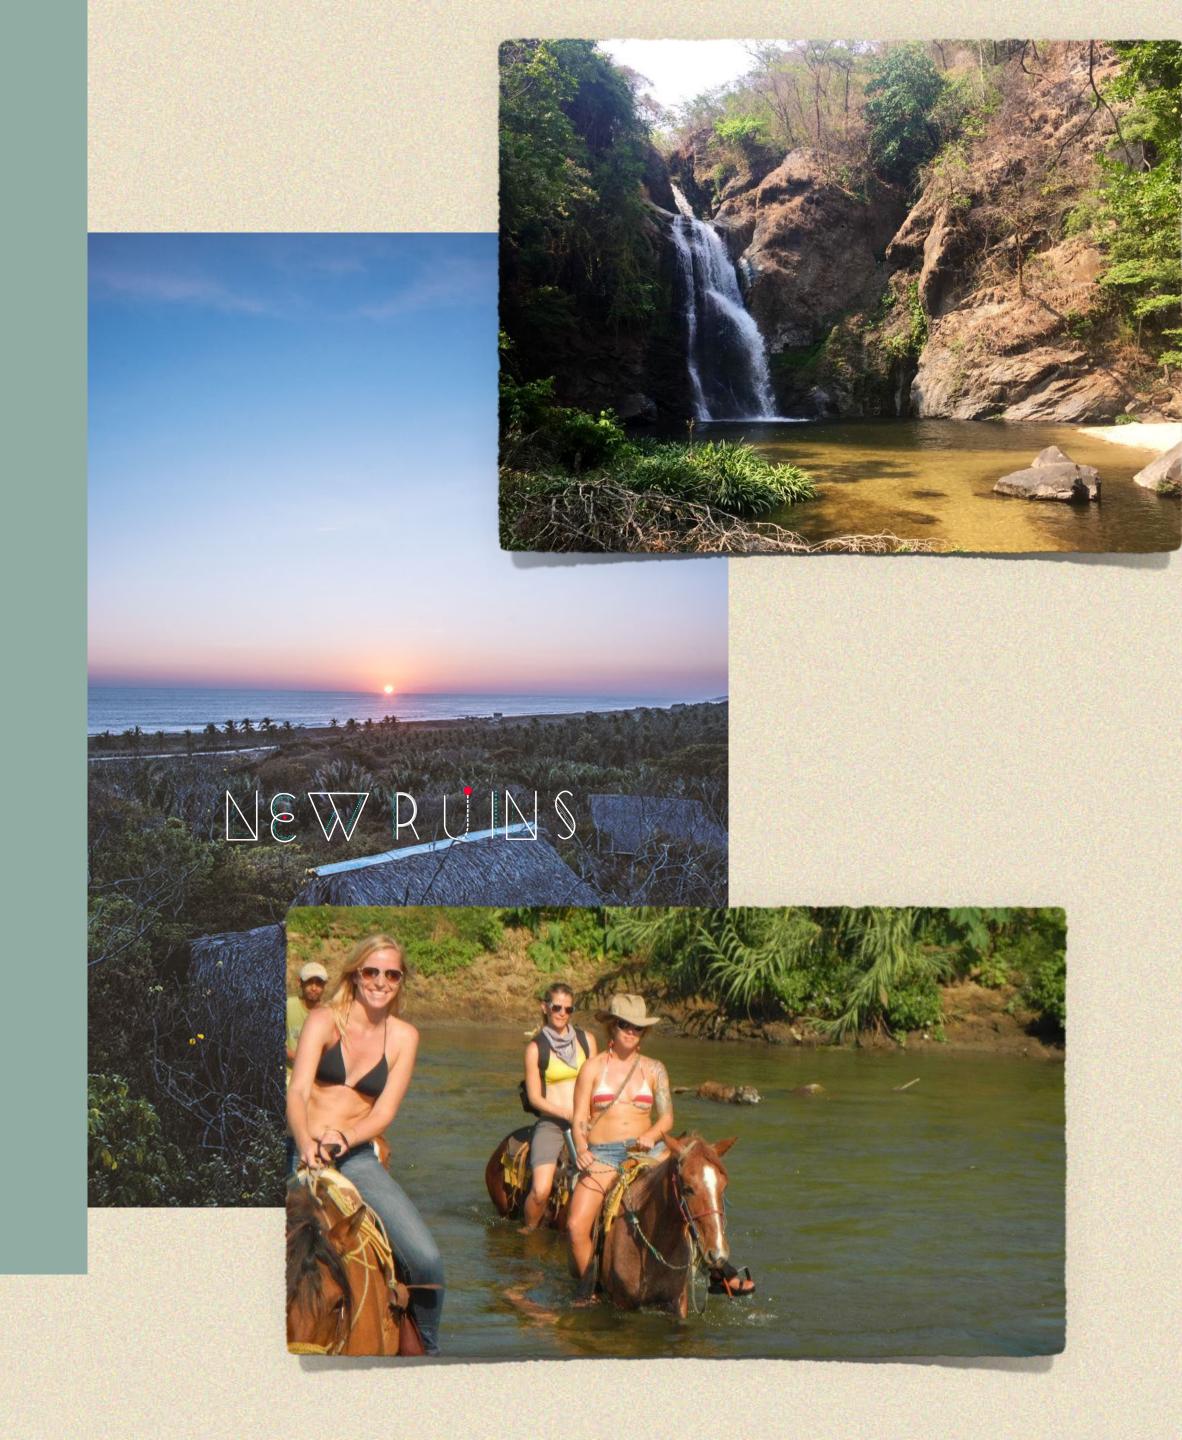

#### HORSEBACK TO HOT SPRINGS

Getting there is half the fun! Horseback riding and criss-crossing the river multiple times. Passing through a scenic river valley for about 45 mins. Arriving at a well-maintained, rustic hot spring. There are pools of varying temperatures and a point where the hot spring meets a cold spring. Also an ideal spot for an afternoon yoga session.

Duration: 10:00 to 16:00 hrs.

Cost: \$75 USD.

#### **RIVER FLOAT**

Floating down a nearby river in innertubes is a classic fun way to spend the afternoon and see the local landscape. Some exciting little rapids and some lazy flat sections. Usually takes 1-2 hours depending on water level and sometimes be unavailable

Duration: 2 to 3 hrs.

Cost: \$25 USD

Includes: Transport and tube rental.