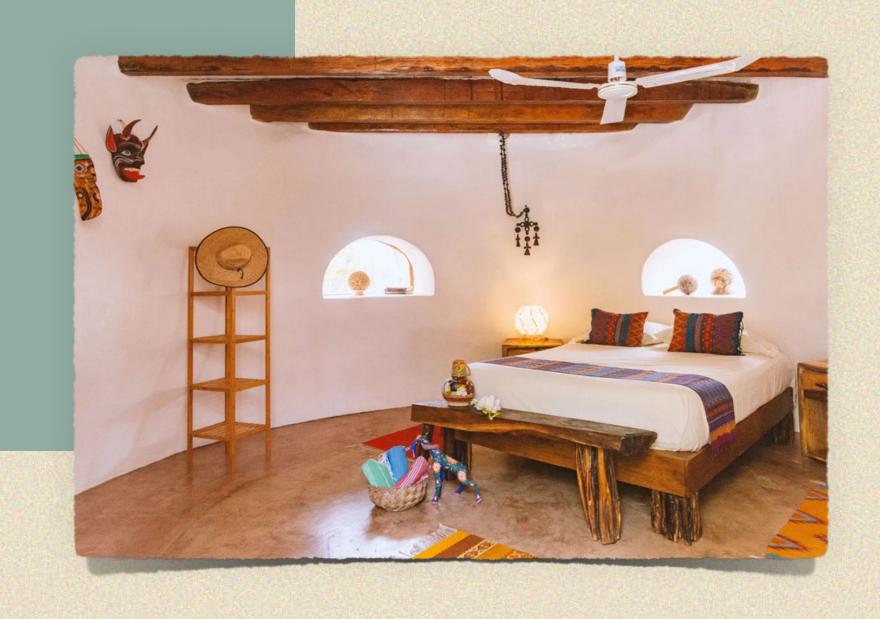

| Room                   | Beds           | Max People | Туре                              |
|------------------------|----------------|------------|-----------------------------------|
| The Temple             | 2 Single Beds  | 2          | Shared Room with private bathroom |
| The Dome               | 2 Queen Beds   | 4          | Shared Room                       |
| The Cone               | 1 Queen Bed    | 2          | Private Room                      |
| Stargazer Top Floor    | 1 Queen 1 Full | 3          | Shared Room                       |
| Stargazer Ground floor | 2 Full beds    | 2          | Shared Room                       |

## RETREAT LAYOUT