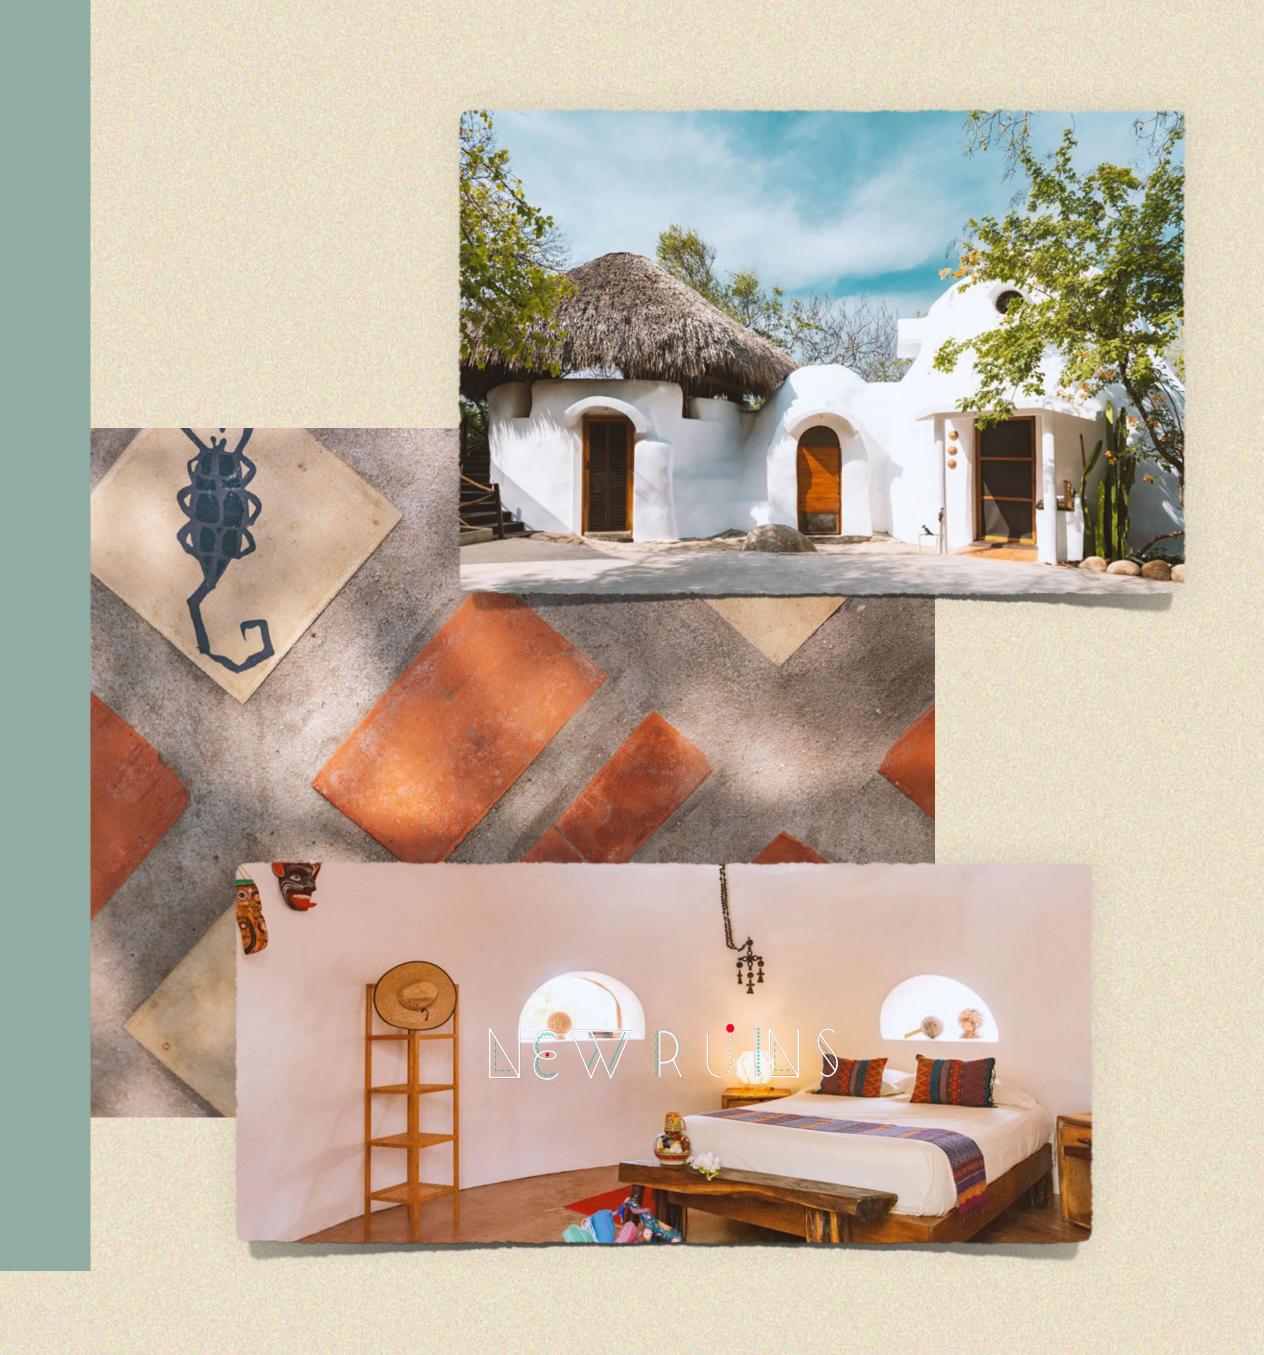

New Ruins is nestled just off a beautiful beach, located 45 minutes from the Puerto Escondido Airport. The beach, Roca Blanca, features a lovely bay framed by rocks. Since we are located outside of Puerto Escondido, this beach sees fewer visitors, giving you and your group more privacy and freedom.

### THE FACILITIES

YOGA DOME is at your disposal at all times during your retreat.

Accommodates 12. Fully-equipped with yoga mats and all props.

VIRGIN BEACH right in front is a beach, so empty you'll feel like it's private. We have sand mats for your students to practice with on the beach.