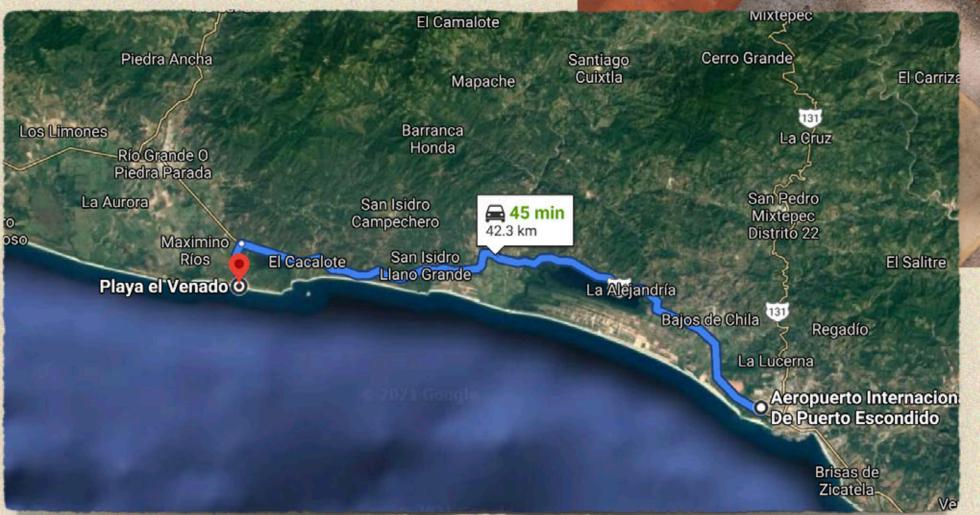

New Ruins is nestled just off a beautiful beach, located 45 minutes from the Puerto Escondido Airport. The beach, Roca Blanca, features a lovely bay framed by rocks. Since we are located outside of Puerto Escondido, this beach sees fewer visitors, giving you and your group more privacy and freedom.

## THE TRANSPORTATION

All packages include transportation from Puerto Escondido's International Airport to New Ruins and Back. All transport for excursions is handled by us. Any additional group transportation can be arranged starting at \$100 US (12 people).