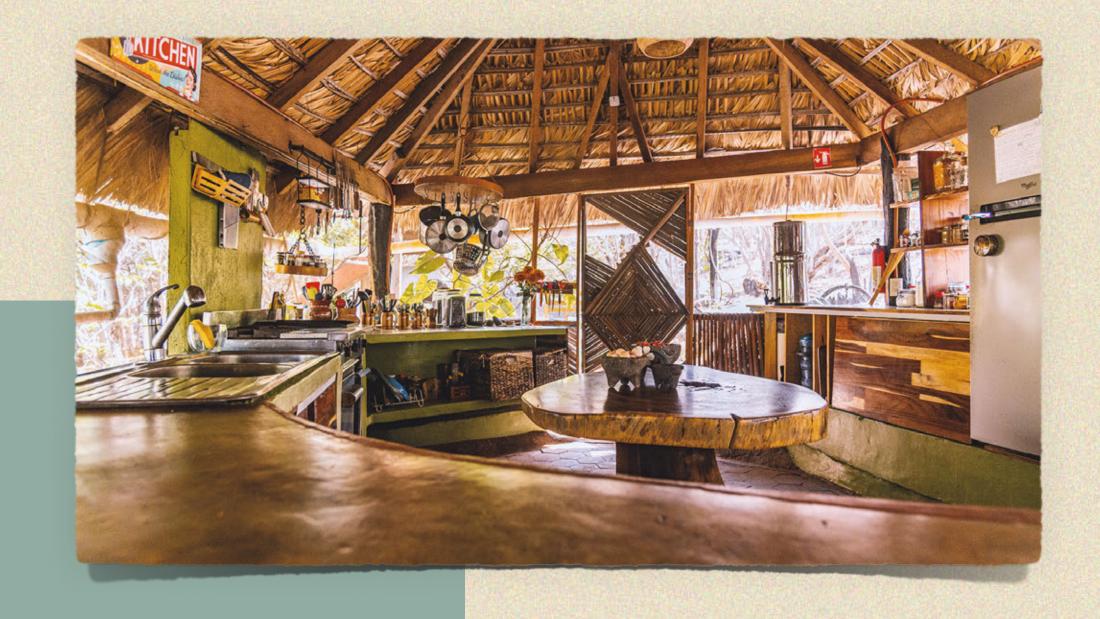

MEWRUINS

At NEW RUINS we focus on conscious food. We cook plant based, fresh, from the garden when possible and always from the heart. Our dishes are stylish with local flavors. Your guests will leave raving about the food.

The dining area is wide open with an ocean view. We work with you to accommodate special diets.

Alcohol can be available for purchase or prohibited at your request.

BREAKFAST: Retreat organizer chooses daily breakfast, between light and fruity or savory. Choose the best way to start the day with a bunch of energy, to power up your retreat.